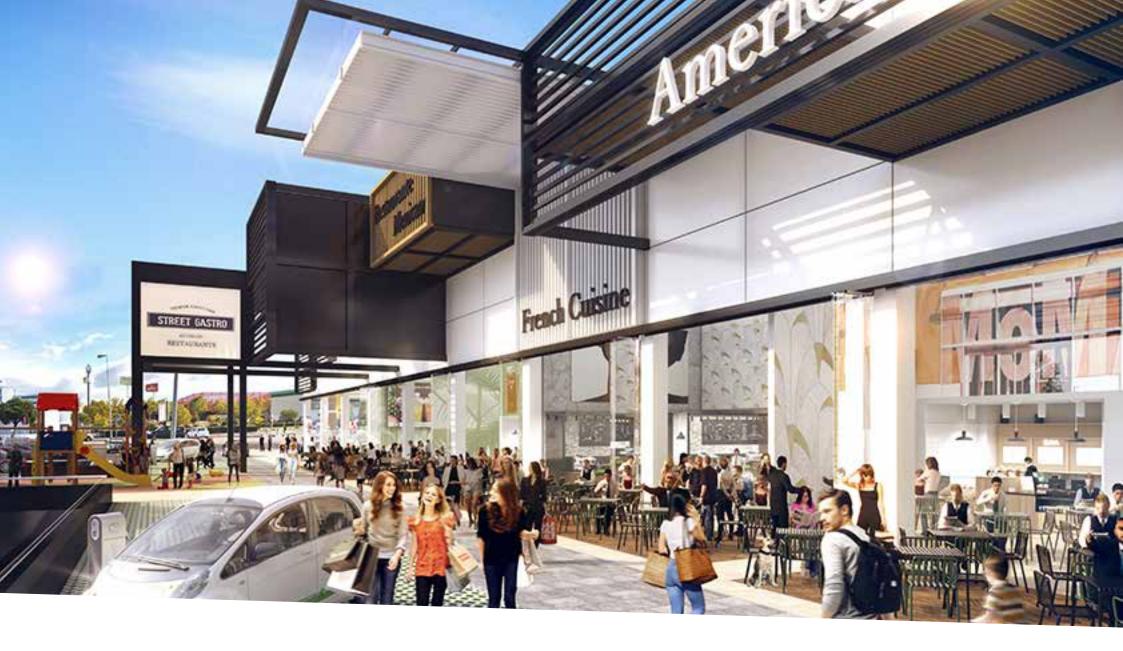

In some of the premises, there is a possibility to connect a shopping MEZZANINE FLOOR to its ground floor to create unique double-height retail spaces.

**FOOD COURT / STREET GASTRO** 

A NEW WAY
TO UNDERSTAND
THE RETAIL

# GREEN & PEDESTRIAN AREAS TO COMPLEMENT THE RETAIL AREA

INNOVATIVE DESIGN

OVER 1,000 sqm OF FOOD & BEVERAGE

SPACIOUS STREET
GASTRO AREAS & TERRACES
WITH PEDESTRIAN WALKWAYS

ECO VIP PARKING & EXTERIOR PARKING SLOTS WITH DIRECT ACCESS TO FOOD & BEVERAGE AREA