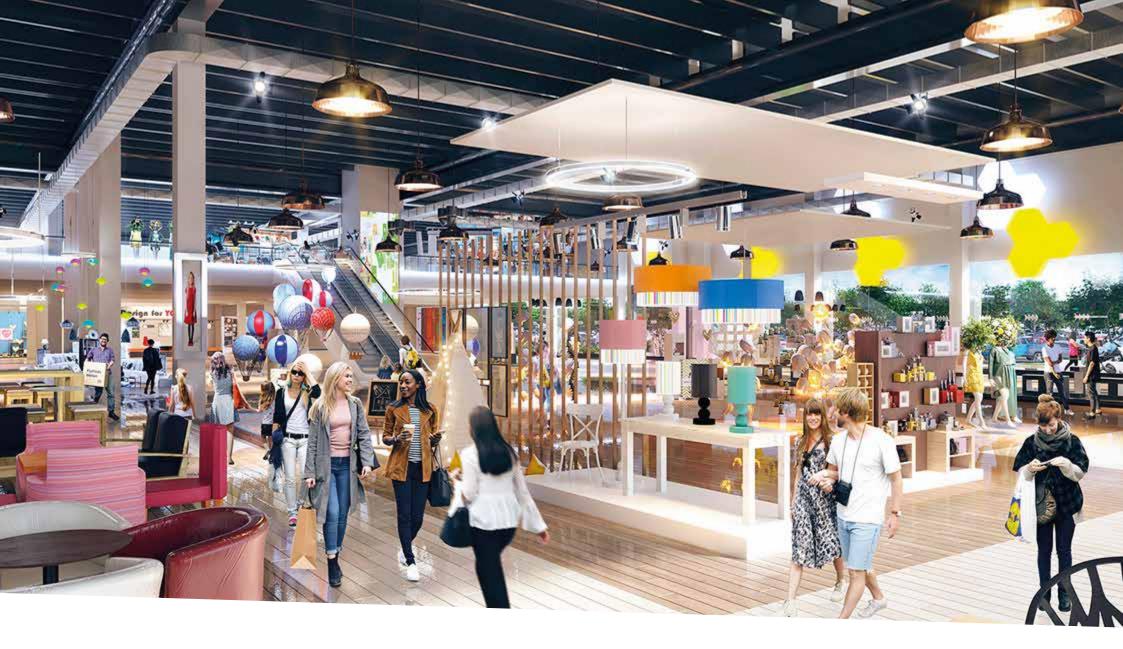

### **PROJECT**

**Álcora Plaza** will have new landscaped pedestrian areas for a pleasant shopping experience.

#### **MEZZANINE FLOOR**

The mezzanine floor has an area of **3,000 sqm** for both **retail** and **services**.

In some of the premises, there is a possibility to connect a shopping MEZZANINE FLOOR to its ground floor to create unique double-height retail spaces.

**FOOD COURT / STREET GASTRO** 

A NEW WAY
TO UNDERSTAND
THE RETAIL