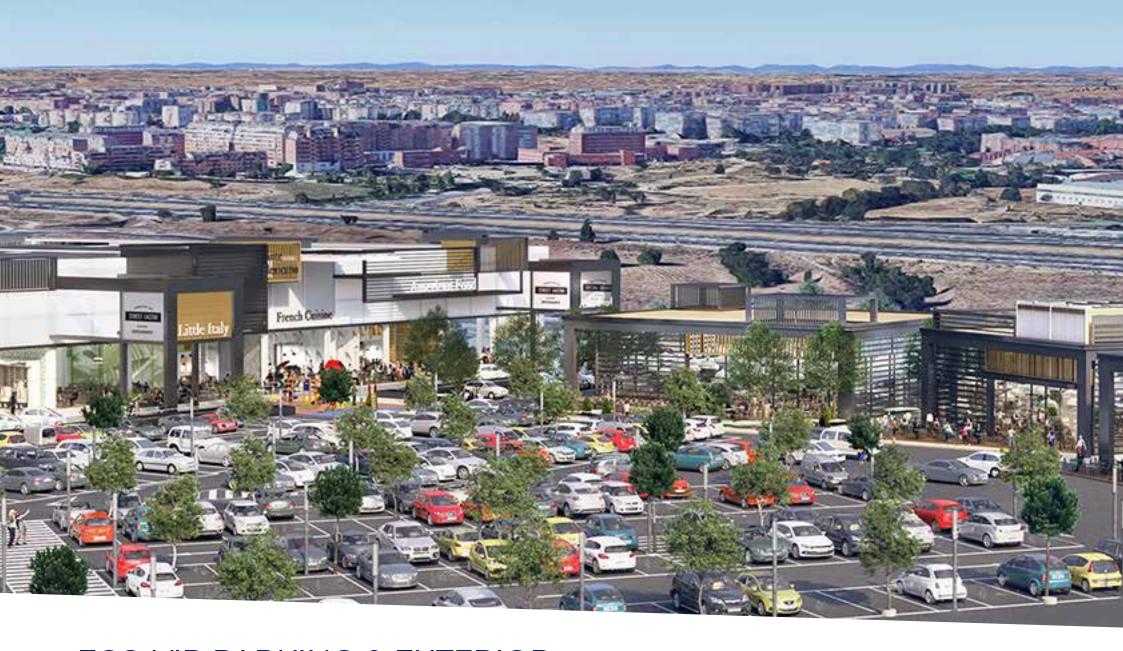

125,000 sqm GLA and around 60 retail units.

The park has over 1,000 sqm of food & beverage area with a new concept style.

Ample parking lot with approximately 6,000 spaces.

#### **GROUND FLOOR**

The ground floor has an area of **15,000 sqm** for **retail** and **services**. It has a large number of **outdoor parking spaces**.