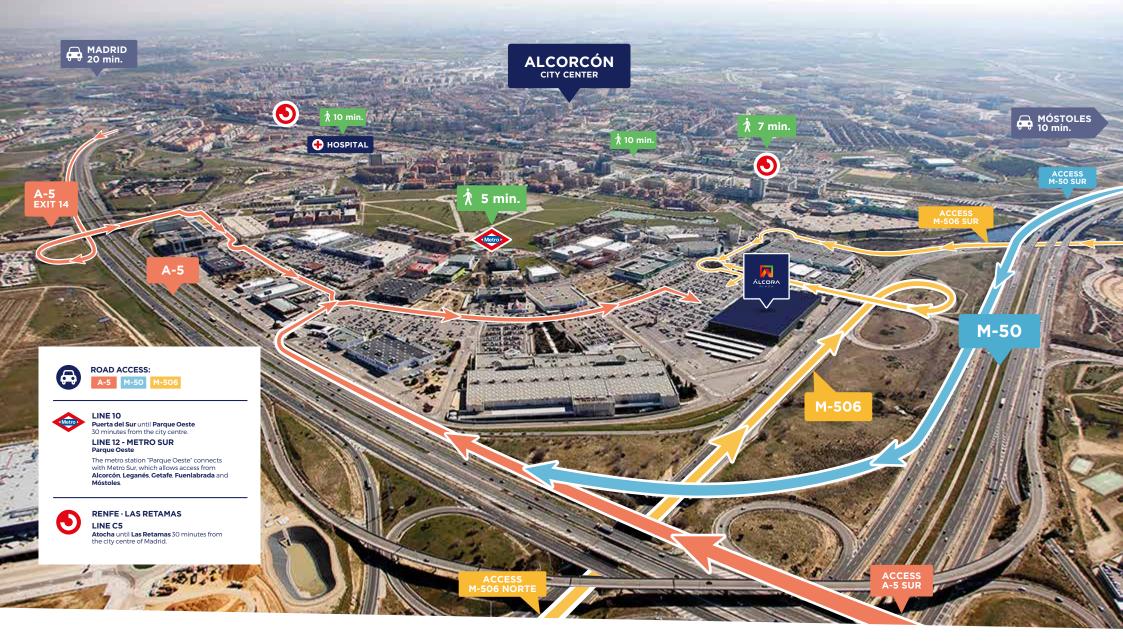

# MADRID CAPITAL POZUELO DE ALARCÓN BOADILLA DEL MONTE BRUNETE ÁLCORA VILLAVICIOSA DE ODÓN **ALCORCÓN LEGANÉS** MÓSTOLES GETAFE **NAVALCARNERO FUENLABRADA ARROYOMOLINOS** MORALEJA DE ENMEDIO **PINTO** HUMANES **PARLA VALDEMORO**

## CATCHMENT AREA

0 - 10 MIN - 615,924 INH. APROX. 10 - 20 MIN - 1,563,580 INH. APROX.