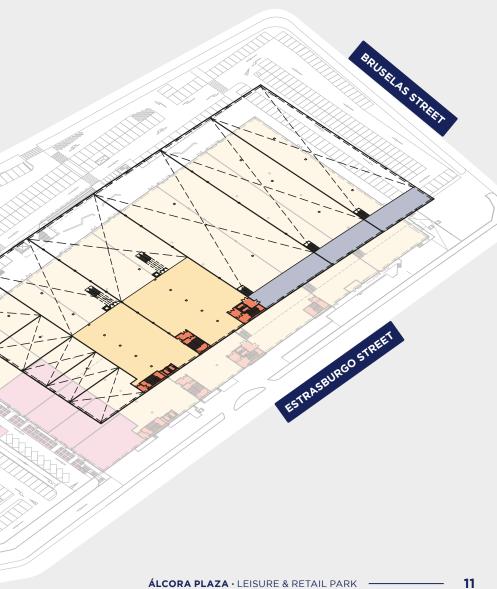

# **G** GROUND FLOOR

Álcora Plaza GROUND FLOOR comprises all types of activities: Fashion, Home, Food and Restaurants of the leading brands in the sector. The building has high-visible warehouses and landscaped pedestrian areas. **RETAIL SPACE** The ground floor has an area of 15,000 sqm for both retail and services. **CAR PARK** Car park has approx. 1,650 parking spaces for the entire project (including the basement). **ACCESSES ENTRANCE / EXIT UNDERGROUND PARKING LOT** CORRIDORS / STAIRS **COMMERCIAL STORES OFFICES FOOD COURT / STREET GASTRO PARKING LOT** ÁLCORA PLAZA · LEISURE & RETAIL PARK —

In some of the premises, there is a possibility to connect a shopping MEZZANINE FLOOR to its ground floor to create unique double-height retail spaces.

**FOOD COURT / STREET GASTRO** 

A NEW WAY
TO UNDERSTAND
THE RETAIL