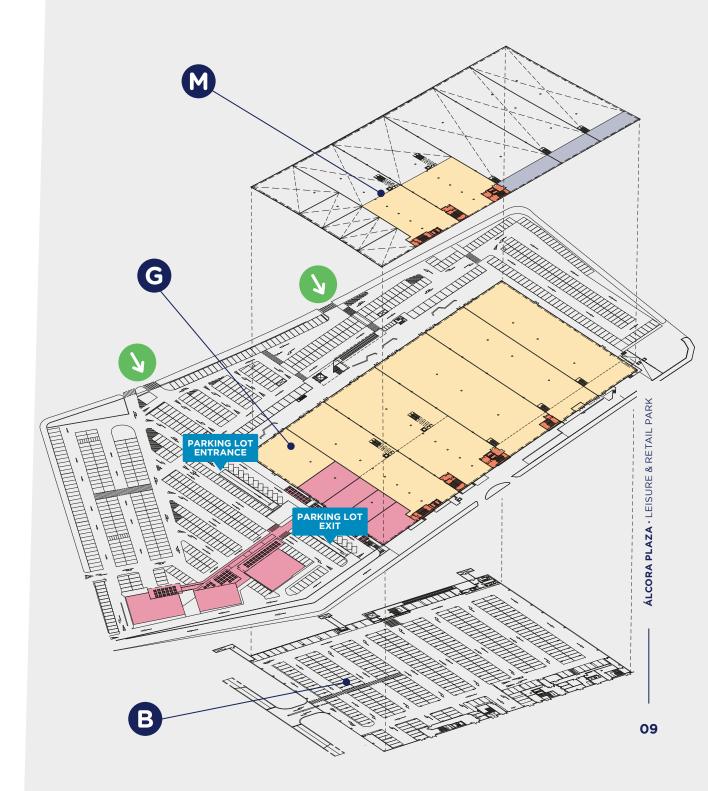

# **G** GROUND FLOOR

Álcora Plaza GROUND FLOOR comprises all types of activities: Fashion, Home, Food and Restaurants of the leading brands in the sector. The building has high-visible warehouses and landscaped pedestrian areas. **RETAIL SPACE** The ground floor has an area of 15,000 sqm for both retail and services. **CAR PARK** Car park has approx. 1,650 parking spaces for the entire project (including the basement). **ACCESSES ENTRANCE / EXIT UNDERGROUND PARKING LOT** CORRIDORS / STAIRS **COMMERCIAL STORES OFFICES FOOD COURT / STREET GASTRO PARKING LOT** ÁLCORA PLAZA · LEISURE & RETAIL PARK —