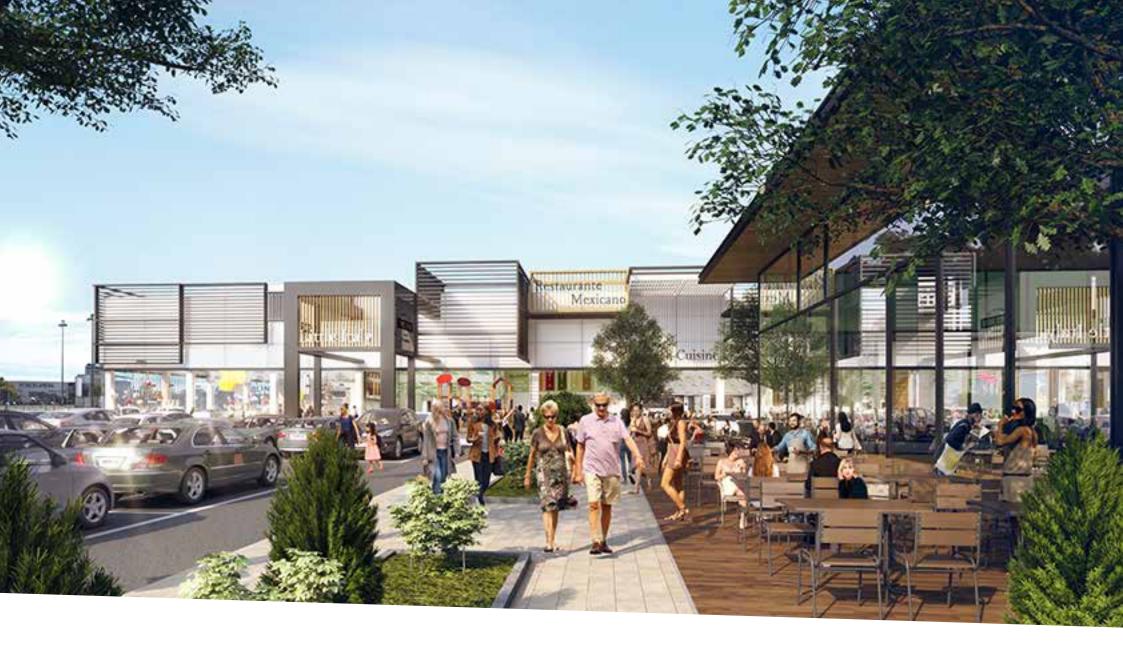

### **PROJECT**

**Álcora Plaza** will have new landscaped pedestrian areas for a pleasant shopping experience.

# GREEN & PEDESTRIAN AREAS TO COMPLEMENT THE RETAIL AREA

INNOVATIVE DESIGN

OVER 1,000 sqm OF FOOD & BEVERAGE

SPACIOUS STREET
GASTRO AREAS & TERRACES
WITH PEDESTRIAN WALKWAYS

ECO VIP PARKING & EXTERIOR PARKING SLOTS WITH DIRECT ACCESS TO FOOD & BEVERAGE AREA