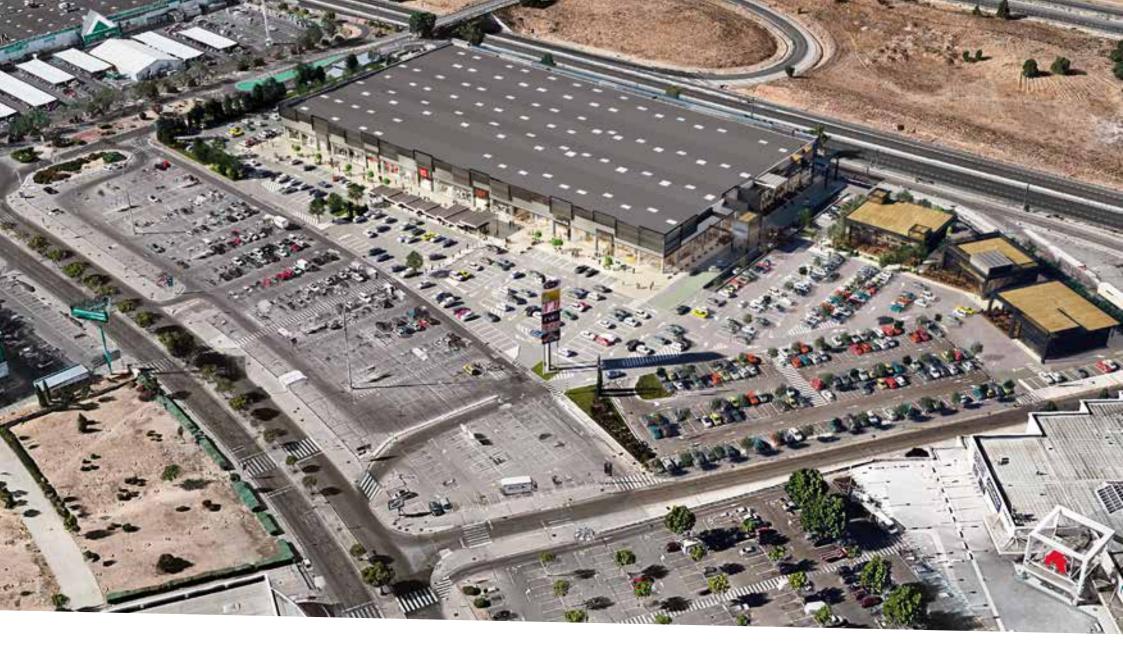

### **PROJECT**

**Álcora Plaza** will have new landscaped pedestrian areas for a pleasant shopping experience.

# GREEN & PEDESTRIAN AREAS TO COMPLEMENT THE RETAIL AREA

INNOVATIVE DESIGN

OVER 1,000 sqm OF FOOD & BEVERAGE

SPACIOUS STREET
GASTRO AREAS & TERRACES
WITH PEDESTRIAN WALKWAYS

ECO VIP PARKING & EXTERIOR PARKING SLOTS WITH DIRECT ACCESS TO FOOD & BEVERAGE AREA