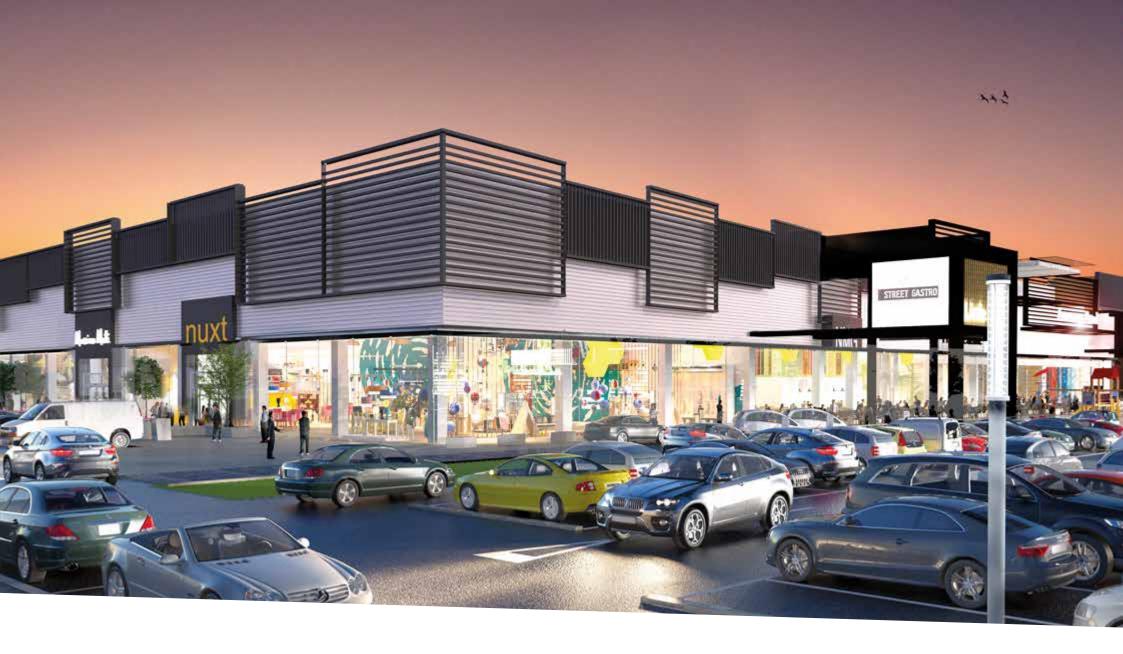

#### **GROUND FLOOR**

The ground floor has an area of **15,000 sqm** for **retail** and **services**. It has a large number of **outdoor parking spaces**.

# **G** GROUND FLOOR

Álcora Plaza GROUND FLOOR comprises all types of activities: Fashion, Home, Food and Restaurants of the leading brands in the sector. The building has high-visible warehouses and landscaped pedestrian areas. **RETAIL SPACE** The ground floor has an area of 15,000 sqm for both retail and services. **CAR PARK** Car park has approx. 1,650 parking spaces for the entire project (including the basement). **ACCESSES ENTRANCE / EXIT UNDERGROUND PARKING LOT** CORRIDORS / STAIRS **COMMERCIAL STORES OFFICES FOOD COURT / STREET GASTRO PARKING LOT** ÁLCORA PLAZA · LEISURE & RETAIL PARK —

MAXIMUM VISIBILITY & EASY PARKING

VERSATILE & ADAPTABLE INTERIORS ACCORDING TO TENANTS REQUIREMENTS